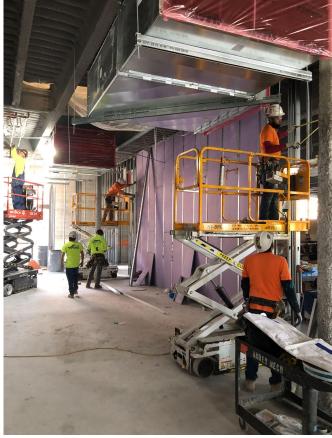

### **Current Construction Progress**

- Last concrete decks will be placed by the end of next week.
- Structural steel detailing work will be complete next week.
- Roof decking will be completed over the next two weeks.
- Masonry Contractor set the scaffold for the north exterior wall last week
  - South elevation brick is nearly complete.
  - Cast stone/bricks are now being set on the east elevation.
- Roofing is complete on Academic and Aux gym.
  - Grounds garage roof started last week and almost complete.
  - Main Gym barrel roof starts end of this week.
  - Delayed decking today because of wind.
- The south elevation windows have been delivered/stored on-site.
- Academic area interior partitions and cold form framing are being installed.
- The installation of ductwork has begun.

#### **Current Construction Progress**

Final Steel Beam Installation

Fitness Mezzanine looking East

South Elevation Brick Installation

Roofing installed over Aux Gym

26

Track Seating Area Framing

Final Steel Beam Installation