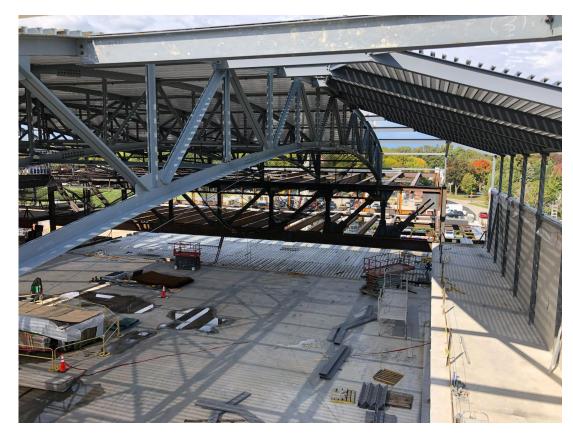

### **Current Construction Progress**

- Last concrete decks will be placed by the end of next week.
- Structural steel detailing work will be complete next week.
- Roof decking will be completed over the next two weeks.
- Masonry Contractor set the scaffold for the north exterior wall last week
  - South elevation brick is nearly complete.
  - Cast stone/bricks are now being set on the east elevation.
- Roofing is complete on Academic and Aux gym.
  - Grounds garage roof started last week and almost complete.
  - Main Gym barrel roof starts end of this week.
  - Delayed decking today because of wind.
- The south elevation windows have been delivered/stored on-site.
- Academic area interior partitions and cold form framing are being installed.
- The installation of ductwork has begun.

#### **Current Construction Progress**

Final Steel Beam Installation

Fitness Mezzanine looking East

South Elevation Brick Installation

Roofing installed over Aux Gym

26

Track Seating Area Framing

Final Steel Beam Installation