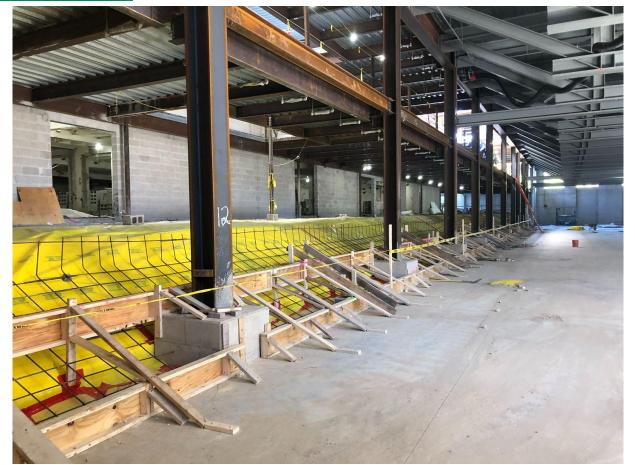

### **Current Construction Progress**

- Last concrete decks will be placed by the end of next week.
- Structural steel detailing work will be complete next week.
- Roof decking will be completed over the next two weeks.
- Masonry Contractor set the scaffold for the north exterior wall last week
  - South elevation brick is nearly complete.
  - Cast stone/bricks are now being set on the east elevation.
- Roofing is complete on Academic and Aux gym.
  - Grounds garage roof started last week and almost complete.
  - Main Gym barrel roof starts end of this week.
  - Delayed decking today because of wind.
- The south elevation windows have been delivered/stored on-site.
- Academic area interior partitions and cold form framing are being installed.
- The installation of ductwork has begun.

#### **Current Construction Progress**

Final Steel Beam Installation

Fitness Mezzanine looking East

South Elevation Brick Installation

Roofing installed over Aux Gym

26

Track Seating Area Framing

Final Steel Beam Installation