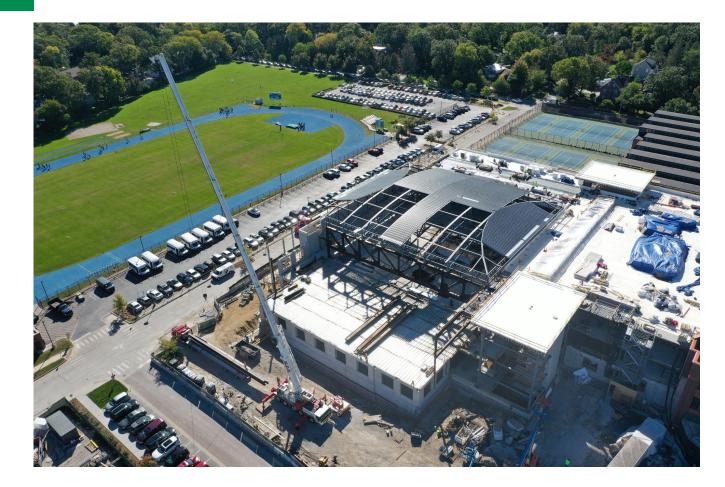

### **Current Construction Progress**

- Last concrete decks will be placed by the end of next week.
- Structural steel detailing work will be complete next week.
- Roof decking will be completed over the next two weeks.
- Masonry Contractor set the scaffold for the north exterior wall last week
  - South elevation brick is nearly complete.
  - Cast stone/bricks are now being set on the east elevation.
- Roofing is complete on Academic and Aux gym.
  - Grounds garage roof started last week and almost complete.
  - Main Gym barrel roof starts end of this week.
  - Delayed decking today because of wind.
- The south elevation windows have been delivered/stored on-site.
- Academic area interior partitions and cold form framing are being installed.
- The installation of ductwork has begun.

#### **Current Construction Progress**

Final Steel Beam Installation

Fitness Mezzanine looking East

South Elevation Brick Installation

Roofing installed over Aux Gym

26

Track Seating Area Framing

Final Steel Beam Installation