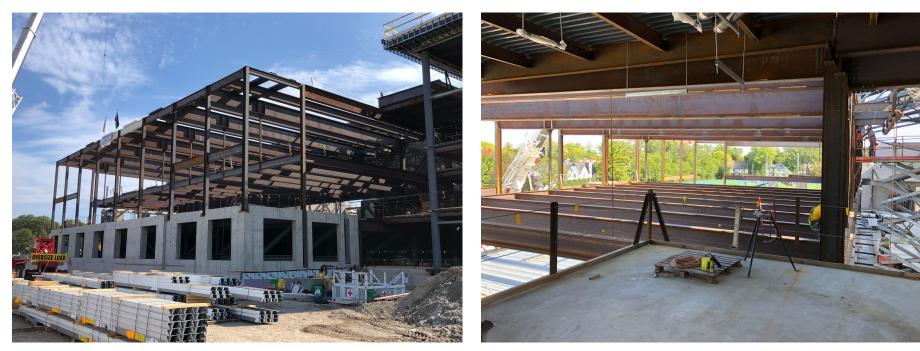

### **Current Construction Progress**

- Last concrete decks will be placed by the end of next week.
- Structural steel detailing work will be complete next week.
- Roof decking will be completed over the next two weeks.
- Masonry Contractor set the scaffold for the north exterior wall last week
  - South elevation brick is nearly complete.
  - Cast stone/bricks are now being set on the east elevation.
- Roofing is complete on Academic and Aux gym.
  - Grounds garage roof started last week and almost complete.
  - Main Gym barrel roof starts end of this week.
  - Delayed decking today because of wind.
- The south elevation windows have been delivered/stored on-site.
- Academic area interior partitions and cold form framing are being installed.
- The installation of ductwork has begun.

#### **Current Construction Progress**

Final Steel Beam Installation

Fitness Mezzanine looking East

South Elevation Brick Installation

Roofing installed over Aux Gym

26

Track Seating Area Framing

Final Steel Beam Installation