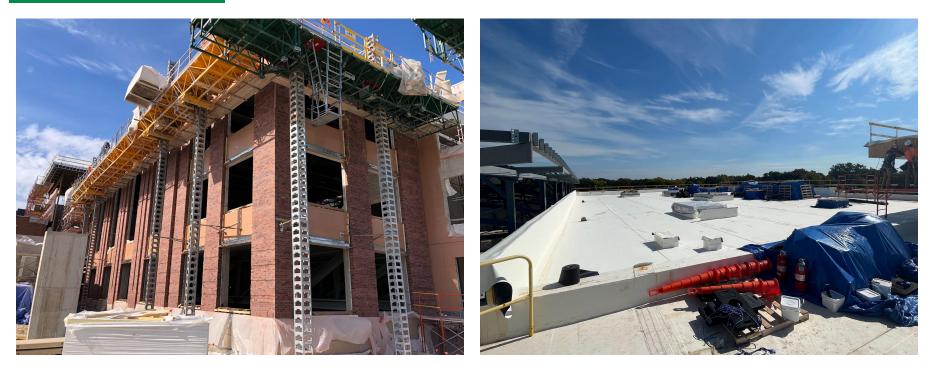

### **Current Construction Progress**

- Last concrete decks will be placed by the end of next week.
- Structural steel detailing work will be complete next week.
- Roof decking will be completed over the next two weeks.
- Masonry Contractor set the scaffold for the north exterior wall last week
  - South elevation brick is nearly complete.
  - Cast stone/bricks are now being set on the east elevation.
- Roofing is complete on Academic and Aux gym.
  - Grounds garage roof started last week and almost complete.
  - Main Gym barrel roof starts end of this week.
  - Delayed decking today because of wind.
- The south elevation windows have been delivered/stored on-site.
- Academic area interior partitions and cold form framing are being installed.
- The installation of ductwork has begun.

#### **Current Construction Progress**

Final Steel Beam Installation

Fitness Mezzanine looking East

South Elevation Brick Installation

Roofing installed over Aux Gym

26

Track Seating Area Framing

Final Steel Beam Installation