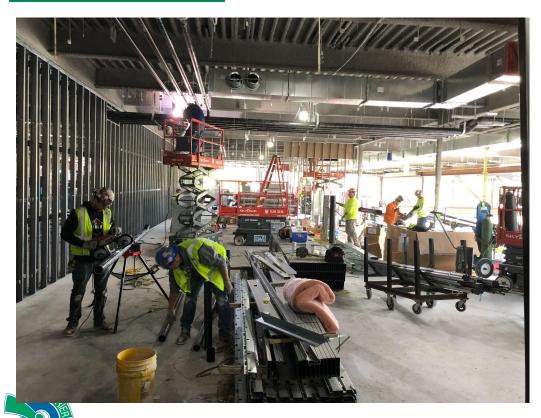

### **Current Construction Progress**

- Last concrete decks will be placed by the end of next week.
- Structural steel detailing work will be complete next week.
- Roof decking will be completed over the next two weeks.
- Masonry Contractor set the scaffold for the north exterior wall last week
  - South elevation brick is nearly complete.
  - Cast stone/bricks are now being set on the east elevation.
- Roofing is complete on Academic and Aux gym.
  - Grounds garage roof started last week and almost complete.
  - Main Gym barrel roof starts end of this week.
  - Delayed decking today because of wind.
- The south elevation windows have been delivered/stored on-site.
- Academic area interior partitions and cold form framing are being installed.
- The installation of ductwork has begun.

#### **Current Construction Progress**

Final Steel Beam Installation

Fitness Mezzanine looking East

South Elevation Brick Installation

Roofing installed over Aux Gym

26

Track Seating Area Framing

Final Steel Beam Installation