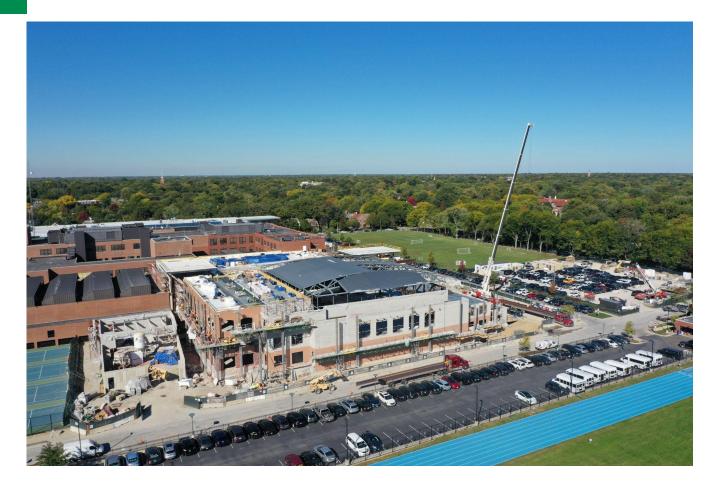

### **Current Construction Progress**

- Last concrete decks will be placed by the end of next week.
- Structural steel detailing work will be complete next week.
- Roof decking will be completed over the next two weeks.
- Masonry Contractor set the scaffold for the north exterior wall last week
  - South elevation brick is nearly complete.
  - Cast stone/bricks are now being set on the east elevation.
- Roofing is complete on Academic and Aux gym.
  - Grounds garage roof started last week and almost complete.
  - Main Gym barrel roof starts end of this week.
  - Delayed decking today because of wind.
- The south elevation windows have been delivered/stored on-site.
- Academic area interior partitions and cold form framing are being installed.
- The installation of ductwork has begun.

#### **Current Construction Progress**

Final Steel Beam Installation

Fitness Mezzanine looking East

South Elevation Brick Installation

Roofing installed over Aux Gym

26

Track Seating Area Framing

Final Steel Beam Installation